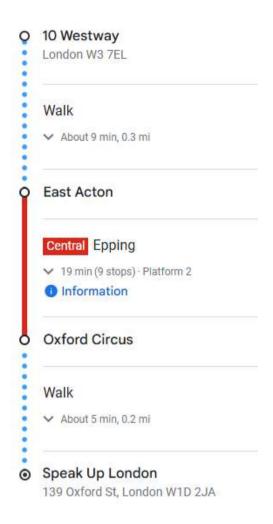

Based near East Acton Underground Station, it takes only 20-minutes on the Central Line to get to Speak Up London on Oxford Street.

This student accommodation offers studios that include an en-suite bathroom. kitchenette, compact double bed and plenty of storage space.