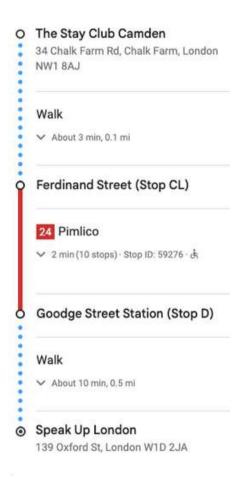

Ideally positioned for an easy commute to Speak Up London on Oxford Street, Stay Club Camden combines convenience with Camden's thriving creative culture. With 267 living options available, it is an excellent choice for you if you're seeking a dynamic and supportive environment whilst studying in London.