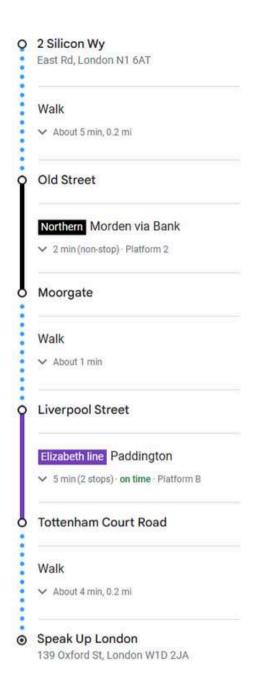

Just a 5-minute walk from Old Street Station, this Zone 1 location is only a 23-minute commute to Speak Up London.

With excellent facilities, unbeatable connectivity, and a vibrant local culture, it's the ideal home for students looking to make the most of their time in London.