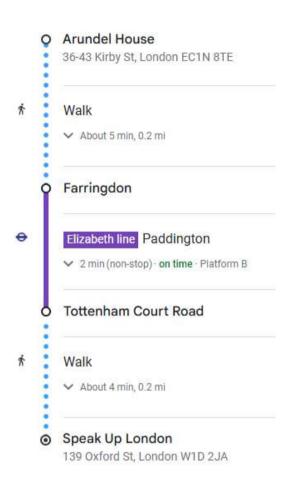

Located just a 5-minute walk from Farringdon Station, students benefit from excellent transport links across London, and only an **11-minute commute** to Speak Up London.