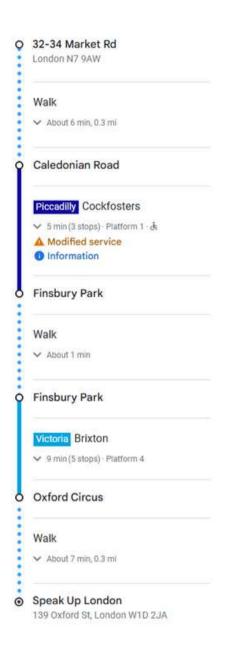

Football fans will be pleased to know, that Islington is home to Arsenal FC with Hampstead FC and Queen's Park Rangers FC being easy to get to.

This location is perfect for students studying with us at Speak Up London with the **commute only being ~30 minutes.** 