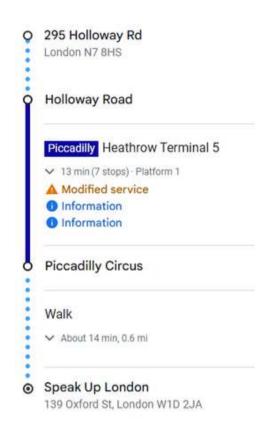

Whether you're working on assignments, unwinding with friends, or staying active, everything you need is right on your doorstep.

Located just a 3-minute walk from Holloway Road Station, Highbury II Residence offers an easy 27-minute commute to Speak Up London.