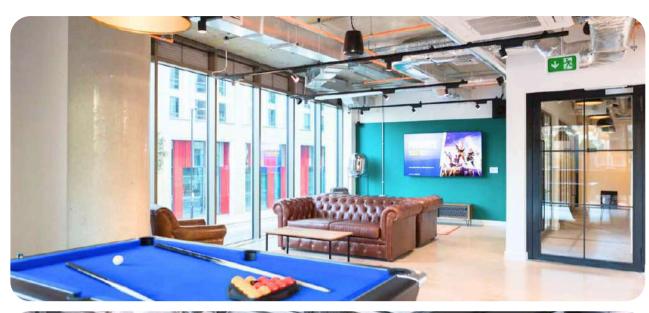

# Highbury II Residence

Highbury II Residence offers contemporary, fully furnished en-suite rooms and private studios, perfect for students looking for a balance of comfort and convenience.

Each space is thoughtfully designed with modern furniture, ample storage, and highspeed Wi-Fi, ensuring you can study, relax, and socialize with ease. The residence provides outstanding on-site facilities, including a private gym, dedicated study spaces, a cinema room, and social lounges where you can meet and connect with fellow residents.

### **Communal Areas**